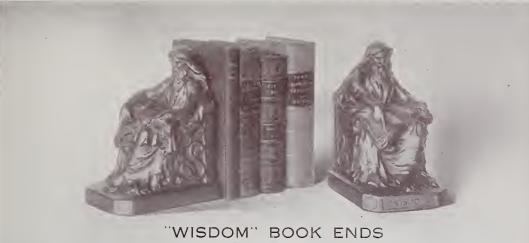

#### BRONZE

"WISDOM" BOOK ENDS
BY JOHNSON
NO. 402

HEIGHT 8" WIDTH 434" DEPTH 6"

"INDIAN SCOUT" BOOK ENDS

BY RUHL

NO. 408

HEIGHT 9½" WIDTH 4" DEPTH 5"

"NIGHT" BOOK ENDS
BY JOHNSON
NO. 403
HEIGHT 7½" WIDTH 7½" DEPTH 4½"

Price \$12.00 Pair Price in Polychrome \$16.00 Pair

Price \$12.00 Pair

Price \$12.00 Pair

No. 402.—These "Wisdom" Book Ends would be a wellibrary table. 8 inches high; \$16.00 come addition to any

No. 311.—The eternal riddle of the Sphinx remains unsolved, but there "Sphinx" Book Ends; they are decidedly artistic; 7 inches high; \$12.00 a pair. Any of these designs may be had in Verde, Statuary Bronze, or Old Gold finish at lower See the following pages for full